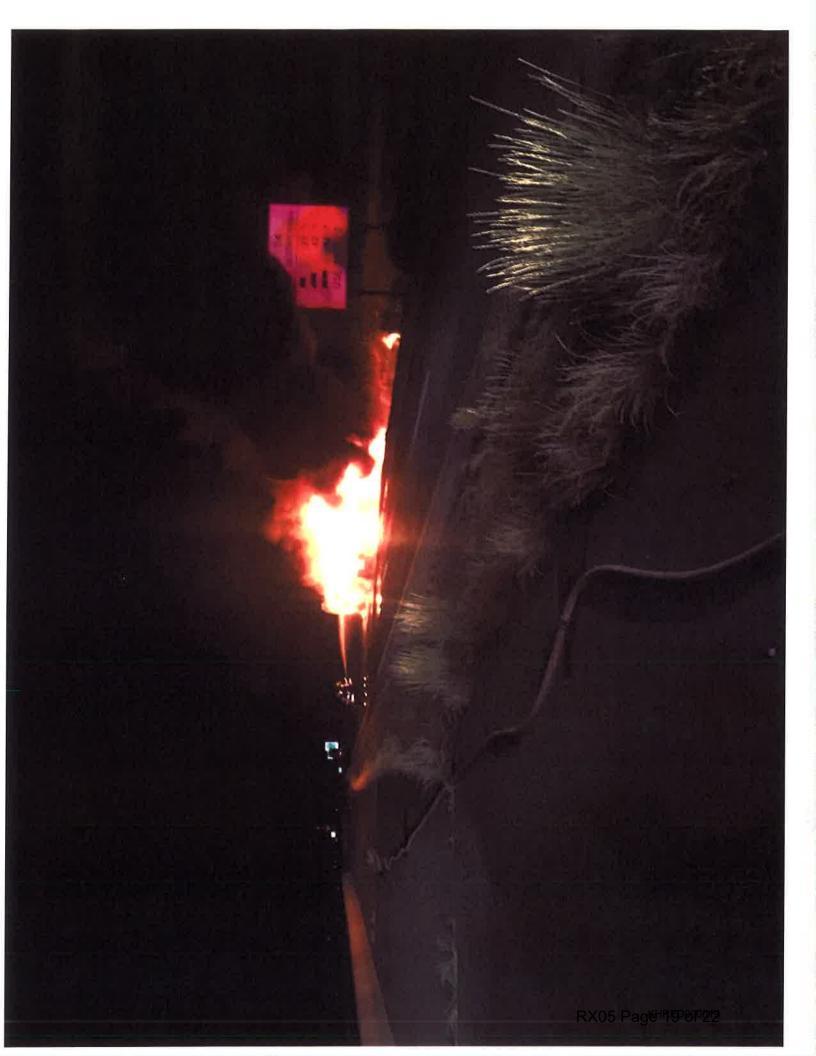

#### Notes

| Date/Time        | Note                                                                             | Created By  |
|------------------|----------------------------------------------------------------------------------|-------------|
| 09/27/2015 03:29 | Trooper Brennan advised limited information of hazmat.                           | Jones, Kari |
| 09/27/2015 03:30 | Initial Conference:                                                              | Jones, Kari |
|                  | Autumn White - BHS Hazmat                                                        |             |
|                  | Bobby Dye - DEQ Twin Falls                                                       |             |
|                  | Kari Jones - State Com                                                           |             |
| 09/27/2015 03:30 | Kari gave basic information to conference participants, and set up a bridge      | Jones, Kari |
|                  | call for 0353. Autumn requested Richy be notified.                               |             |
| 09/27/2015 03:40 | Full Conference Call:                                                            | Jones, Kari |
|                  | Mike Reno - Health District 4 (HD)                                               |             |
|                  | Autumn White - BHS Hazmat                                                        |             |
|                  | Bobby Dye - DEQ                                                                  |             |
|                  | Darrel Riedinger - Regional Response Team 4 (RRT 4)                              |             |
|                  | Derik Janousek - Fire Chief with King Hill Rural Fire- Incident Commander        |             |
|                  | (IC)                                                                             |             |
|                  | Dan Bryant - Idaho Transportation Department District 3                          |             |
|                  | Kari Jones - State Com                                                           |             |
| 09/27/2015 03:53 | Incident Commander advised a semi hauling 72 drums and 2 pails of paint          | Jones, Kari |
|                  | was on fire estimating a total of 40,000 pounds. Several drums, likely           |             |
|                  | plastic, had ruptured releasing paint onto the road. It was contained in the     |             |
|                  | bar ditch on the side of the road and on the road itself. There is a creek       |             |
|                  | nearby, but it's a quarter mile away and uphill from the bar ditch. Both         |             |
|                  | directions of I-84 are currently blocked. He is requesting state assistance.     |             |
| 09/27/2015 04:00 | RRT 4 advised they are able and willing to help, asked how many of the           | Jones, Kari |
|                  | drums have ruptured. Incident Commander advised probably most of them,           |             |
|                  | several have fallen out the back of the trailer and ruptured, but the rest       |             |
|                  | probably had the tops melted off.                                                |             |
| 09/27/2015 04:03 | IC confirmed the tractor was disconnected from the trailer, so there was no      | Jones, Kari |
|                  | other leaks, and no risk of fire spreading at this time. Dan will check into the |             |
|                  | closest back hoe for RRT 4 to use if needed to get the paint out of the ditch,   |             |
|                  | and he advised once the fumes and smoke went down, the other side of the         |             |
|                  | interstate could be opened back up. RRT also agreed, there shouldn't be          |             |
|                  | any problems with toxicity, so once the visual hazards were gone, it should      |             |
|                  | be safe to open at least half the interstate.                                    |             |

#### Notes

| Date/Time        | Note                                                                                                                                         | Created By         |
|------------------|----------------------------------------------------------------------------------------------------------------------------------------------|--------------------|
| 09/27/2015 02:43 | Calling to request traffic control for a semi on fire. She stated that law                                                                   | Denney, Kris       |
| 00/2//2010 02//0 | enforcement is blocking the road. She also stated that the semi may be carrying flamable material.                                           | <b>10</b> 2        |
| 09/27/2015 02:55 | ISP calling for DMS signs. We advised that we did not have any in the area, but we can let ITD know that portable signs are needed.          | Denney, Kris       |
| 09/27/2015 03:04 | CARS event created.                                                                                                                          | Denney, Kris       |
| 09/27/2015 03:13 | ISP calling to advise that the placard number is 1263.                                                                                       | Denney, Kris       |
| 09/27/2015 03:24 | 3502 advised that traffic is blocked in both directions.                                                                                     | Denney, Kris       |
| 09/27/2015 04:18 | 356 is holding traffic at MP 112.                                                                                                            | Denney, Kris       |
| 09/27/2015 04:26 | ISP requesting to have ITD move up to MP 114.                                                                                                | Denney, Kris       |
| 09/27/2015 04:26 | No contact for 356.                                                                                                                          | Denney, Kris       |
| 09/27/2015 04:27 | 3502 advising that EB lanes are now open.                                                                                                    | Denney, Kris       |
| 09/27/2015 05:06 | 3501 en route with a backhoe.                                                                                                                | Denney, Kris       |
| 09/27/2015 05:19 | 3502 advising that they have one lane open WB.                                                                                               | Denney, Kris       |
| 09/27/2015 05:34 | 3501 on scene.                                                                                                                               | Denney, Kris       |
| 09/27/2015 06:36 | 351 en route to crash                                                                                                                        | Hansen, Kortney    |
| 09/27/2015 07:20 | 3502 advised that the left lane is open WB at this time. When the company comes to clean up they will close it again and use the cross over. | Hansen, Kortney    |
| 09/27/2015 07:21 | CARS removed.                                                                                                                                | Hansen, Kortney    |
| 09/27/2015 08:17 | 3502 OOS, 3501 is contact on scene.                                                                                                          | Hansen, Kortney    |
| 09/27/2015 10:10 | 3501 advising the road is reduced to one lane and the tow is on scene. Road should be clear shortly.                                         | Armbruster, Shandy |
| 09/27/2015 13:29 | 3501 advising truck is clear and all lanes are open. 3501 is en route to the shed.                                                           | Armbruster, Shandy |
| 09/27/2015 14:04 | 3501 and 355 out of service.                                                                                                                 | Armbruster, Shandy |