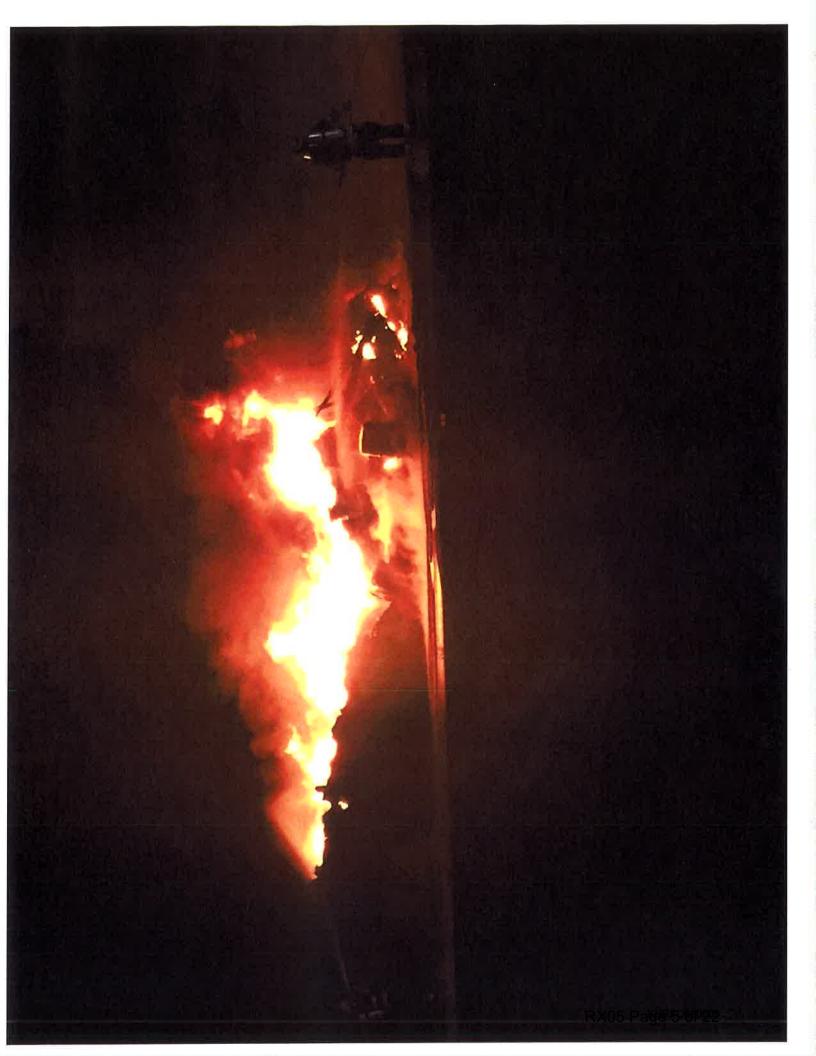

#### Notes

| Date/Time        | Note                                                                             | Created By  |
|------------------|----------------------------------------------------------------------------------|-------------|
| 09/27/2015 03:29 | Trooper Brennan advised limited information of hazmat.                           | Jones, Kari |
| 09/27/2015 03:30 | Initial Conference:                                                              | Jones, Kari |
|                  | Autumn White - BHS Hazmat                                                        |             |
|                  | Bobby Dye - DEQ Twin Falls                                                       |             |
|                  | Kari Jones - State Com                                                           |             |
| 09/27/2015 03:30 | Kari gave basic information to conference participants, and set up a bridge      | Jones, Kari |
|                  | call for 0353. Autumn requested Richy be notified.                               |             |
| 09/27/2015 03:40 | Full Conference Call:                                                            | Jones, Kari |
|                  | Mike Reno - Health District 4 (HD)                                               |             |
|                  | Autumn White - BHS Hazmat                                                        |             |
|                  | Bobby Dye - DEQ                                                                  |             |
|                  | Darrel Riedinger - Regional Response Team 4 (RRT 4)                              |             |
|                  | Derik Janousek - Fire Chief with King Hill Rural Fire- Incident Commander        |             |
|                  | (IC)                                                                             |             |
|                  | Dan Bryant - Idaho Transportation Department District 3                          |             |
|                  | Kari Jones - State Com                                                           |             |
| 09/27/2015 03:53 | Incident Commander advised a semi hauling 72 drums and 2 pails of paint          | Jones, Kari |
|                  | was on fire estimating a total of 40,000 pounds. Several drums, likely           |             |
|                  | plastic, had ruptured releasing paint onto the road. It was contained in the     |             |
|                  | bar ditch on the side of the road and on the road itself. There is a creek       |             |
|                  | nearby, but it's a quarter mile away and uphill from the bar ditch. Both         |             |
|                  | directions of I-84 are currently blocked. He is requesting state assistance.     |             |
| 09/27/2015 04:00 | RRT 4 advised they are able and willing to help, asked how many of the           | Jones, Kari |
|                  | drums have ruptured. Incident Commander advised probably most of them,           |             |
|                  | several have fallen out the back of the trailer and ruptured, but the rest       |             |
|                  | probably had the tops melted off.                                                |             |
| 09/27/2015 04:03 | IC confirmed the tractor was disconnected from the trailer, so there was no      | Jones, Kari |
|                  | other leaks, and no risk of fire spreading at this time. Dan will check into the |             |
|                  | closest back hoe for RRT 4 to use if needed to get the paint out of the ditch,   |             |
|                  | and he advised once the fumes and smoke went down, the other side of the         |             |
|                  | interstate could be opened back up. RRT also agreed, there shouldn't be          |             |
|                  | any problems with toxicity, so once the visual hazards were gone, it should      |             |
|                  | be safe to open at least half the interstate.                                    |             |

a semi truck trailer fire occurring on or about September 27, 2015 at approximately 2:45 a.m. at milepost 115, West Interstate 84, Hammett, Idaho, and related actions following this fire including the transportation, retrieval, storage and/or disposal of material involved in the fire, including paint. By way of further identification of this incident, the semi truck was owned by Prime, Inc. and driven by Steven Drake.