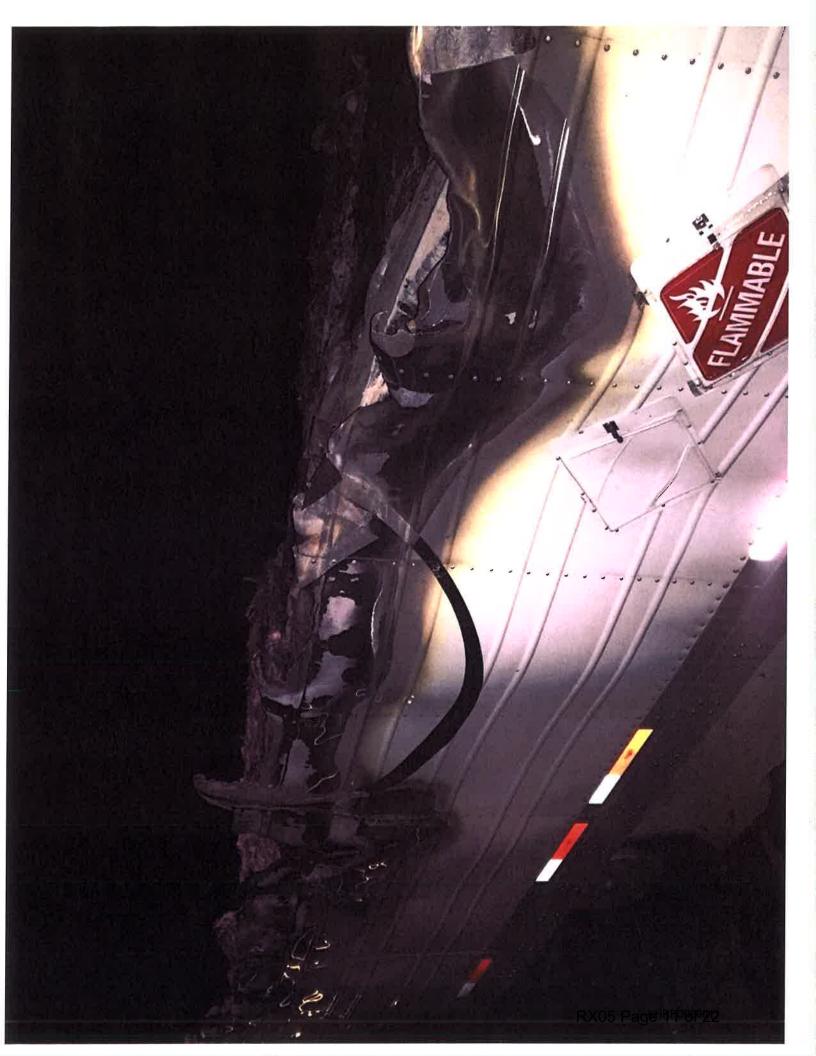

#### Notes

| Date/Time        | Note                                                                             | Created By  |
|------------------|----------------------------------------------------------------------------------|-------------|
| 09/27/2015 03:29 | Trooper Brennan advised limited information of hazmat.                           | Jones, Kari |
| 09/27/2015 03:30 | Initial Conference:                                                              | Jones, Kari |
|                  | Autumn White - BHS Hazmat                                                        |             |
|                  | Bobby Dye - DEQ Twin Falls                                                       |             |
|                  | Kari Jones - State Com                                                           |             |
| 09/27/2015 03:30 | Kari gave basic information to conference participants, and set up a bridge      | Jones, Kari |
|                  | call for 0353. Autumn requested Richy be notified.                               |             |
| 09/27/2015 03:40 | Full Conference Call:                                                            | Jones, Kari |
|                  | Mike Reno - Health District 4 (HD)                                               |             |
|                  | Autumn White - BHS Hazmat                                                        |             |
|                  | Bobby Dye - DEQ                                                                  |             |
|                  | Darrel Riedinger - Regional Response Team 4 (RRT 4)                              |             |
|                  | Derik Janousek - Fire Chief with King Hill Rural Fire- Incident Commander        |             |
|                  | (IC)                                                                             |             |
|                  | Dan Bryant - Idaho Transportation Department District 3                          |             |
|                  | Kari Jones - State Com                                                           |             |
| 09/27/2015 03:53 | Incident Commander advised a semi hauling 72 drums and 2 pails of paint          | Jones, Kari |
|                  | was on fire estimating a total of 40,000 pounds. Several drums, likely           |             |
|                  | plastic, had ruptured releasing paint onto the road. It was contained in the     |             |
|                  | bar ditch on the side of the road and on the road itself. There is a creek       |             |
|                  | nearby, but it's a quarter mile away and uphill from the bar ditch. Both         |             |
|                  | directions of I-84 are currently blocked. He is requesting state assistance.     |             |
| 09/27/2015 04:00 | RRT 4 advised they are able and willing to help, asked how many of the           | Jones, Kari |
|                  | drums have ruptured. Incident Commander advised probably most of them,           |             |
|                  | several have fallen out the back of the trailer and ruptured, but the rest       |             |
|                  | probably had the tops melted off.                                                |             |
| 09/27/2015 04:03 | IC confirmed the tractor was disconnected from the trailer, so there was no      | Jones, Kari |
|                  | other leaks, and no risk of fire spreading at this time. Dan will check into the |             |
|                  | closest back hoe for RRT 4 to use if needed to get the paint out of the ditch,   |             |
|                  | and he advised once the fumes and smoke went down, the other side of the         |             |
|                  | interstate could be opened back up. RRT also agreed, there shouldn't be          |             |
|                  | any problems with toxicity, so once the visual hazards were gone, it should      |             |
|                  | be safe to open at least half the interstate.                                    |             |