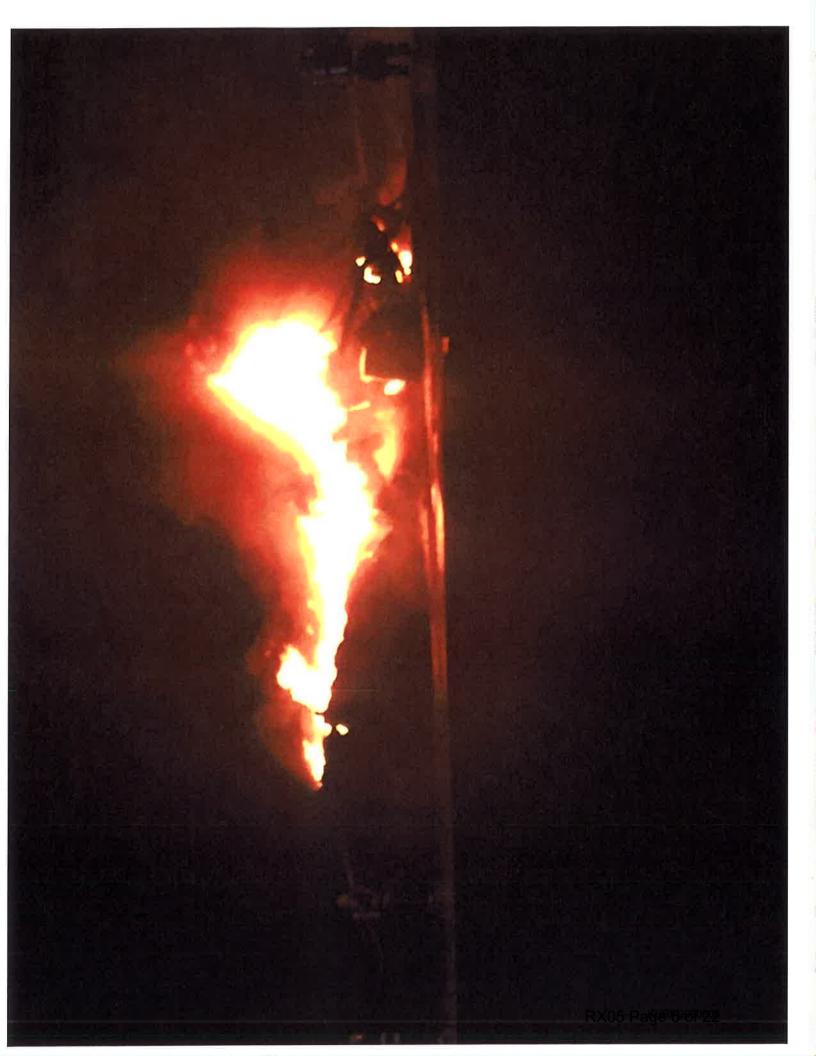

#### Notes

| Date/Time        | Note                                                                             | Created By  |
|------------------|----------------------------------------------------------------------------------|-------------|
| 09/27/2015 03:29 | Trooper Brennan advised limited information of hazmat.                           | Jones, Kari |
| 09/27/2015 03:30 | Initial Conference:                                                              | Jones, Kari |
|                  | Autumn White - BHS Hazmat                                                        |             |
|                  | Bobby Dye - DEQ Twin Falls                                                       |             |
|                  | Kari Jones - State Com                                                           |             |
| 09/27/2015 03:30 | Kari gave basic information to conference participants, and set up a bridge      | Jones, Kari |
|                  | call for 0353. Autumn requested Richy be notified.                               |             |
| 09/27/2015 03:40 | Full Conference Call:                                                            | Jones, Kari |
|                  | Mike Reno - Health District 4 (HD)                                               |             |
|                  | Autumn White - BHS Hazmat                                                        |             |
|                  | Bobby Dye - DEQ                                                                  |             |
|                  | Darrel Riedinger - Regional Response Team 4 (RRT 4)                              |             |
|                  | Derik Janousek - Fire Chief with King Hill Rural Fire- Incident Commander        |             |
|                  | (IC)                                                                             |             |
|                  | Dan Bryant - Idaho Transportation Department District 3                          |             |
|                  | Kari Jones - State Com                                                           |             |
| 09/27/2015 03:53 | Incident Commander advised a semi hauling 72 drums and 2 pails of paint          | Jones, Kari |
|                  | was on fire estimating a total of 40,000 pounds. Several drums, likely           |             |
|                  | plastic, had ruptured releasing paint onto the road. It was contained in the     |             |
|                  | bar ditch on the side of the road and on the road itself. There is a creek       |             |
|                  | nearby, but it's a quarter mile away and uphill from the bar ditch. Both         |             |
|                  | directions of I-84 are currently blocked. He is requesting state assistance.     |             |
| 09/27/2015 04:00 | RRT 4 advised they are able and willing to help, asked how many of the           | Jones, Kari |
|                  | drums have ruptured. Incident Commander advised probably most of them,           |             |
|                  | several have fallen out the back of the trailer and ruptured, but the rest       |             |
|                  | probably had the tops melted off.                                                |             |
| 09/27/2015 04:03 | IC confirmed the tractor was disconnected from the trailer, so there was no      | Jones, Kari |
|                  | other leaks, and no risk of fire spreading at this time. Dan will check into the |             |
|                  | closest back hoe for RRT 4 to use if needed to get the paint out of the ditch,   |             |
|                  | and he advised once the fumes and smoke went down, the other side of the         |             |
|                  | interstate could be opened back up. RRT also agreed, there shouldn't be          |             |
|                  | any problems with toxicity, so once the visual hazards were gone, it should      |             |
|                  | be safe to open at least half the interstate.                                    |             |

a semi truck trailer fire occurring on or about September 27, 2015 at approximately 2:45 a.m. at milepost 115, West Interstate 84, Hammett, Idaho, and related actions following this fire including the transportation, retrieval, storage and/or disposal of material involved in the fire, including paint. By way of further identification of this incident, the semi truck was owned by Prime, Inc. and driven by Steven Drake.