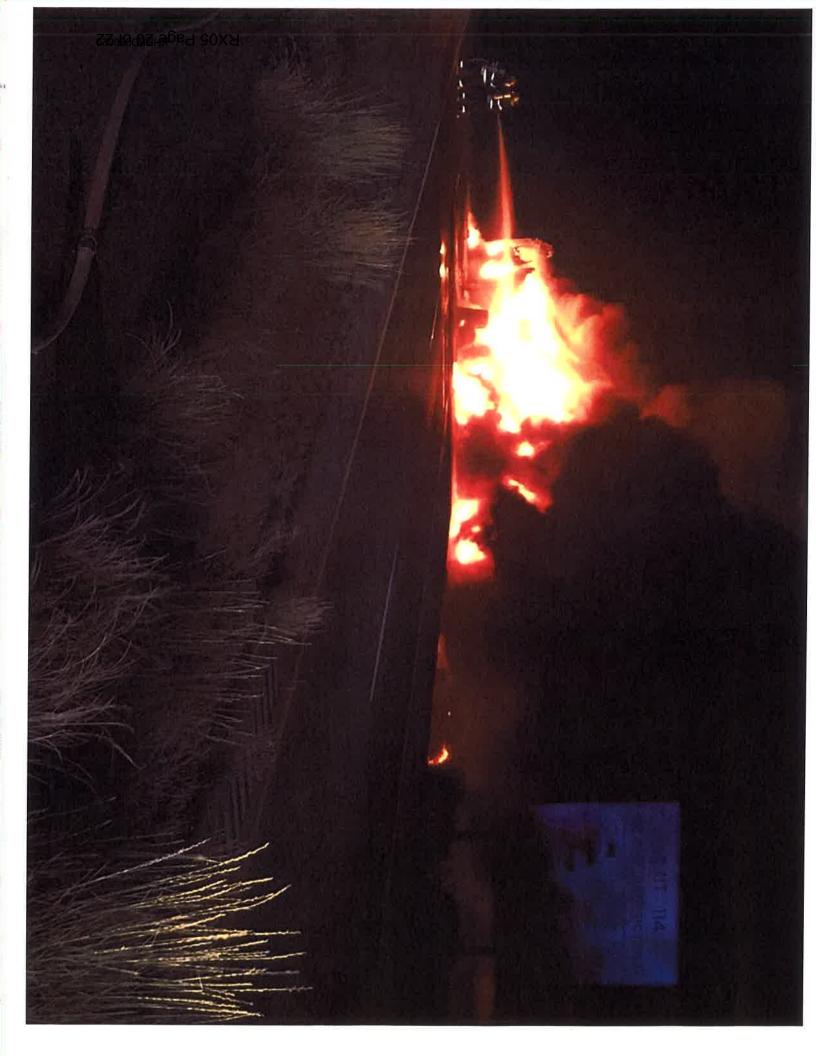

#### Notes

| Date/Time        | Note                                                                             | Created By  |
|------------------|----------------------------------------------------------------------------------|-------------|
| 09/27/2015 03:29 | Trooper Brennan advised limited information of hazmat.                           | Jones, Kari |
| 09/27/2015 03:30 | Initial Conference:                                                              | Jones, Kari |
|                  | Autumn White - BHS Hazmat                                                        |             |
|                  | Bobby Dye - DEQ Twin Falls                                                       |             |
|                  | Kari Jones - State Com                                                           |             |
| 09/27/2015 03:30 | Kari gave basic information to conference participants, and set up a bridge      | Jones, Kari |
|                  | call for 0353. Autumn requested Richy be notified.                               |             |
| 09/27/2015 03:40 | Full Conference Call:                                                            | Jones, Kari |
|                  | Mike Reno - Health District 4 (HD)                                               |             |
|                  | Autumn White - BHS Hazmat                                                        |             |
|                  | Bobby Dye - DEQ                                                                  |             |
|                  | Darrel Riedinger - Regional Response Team 4 (RRT 4)                              |             |
|                  | Derik Janousek - Fire Chief with King Hill Rural Fire- Incident Commander        |             |
|                  | (IC)                                                                             |             |
|                  | Dan Bryant - Idaho Transportation Department District 3                          |             |
|                  | Kari Jones - State Com                                                           |             |
| 09/27/2015 03:53 | Incident Commander advised a semi hauling 72 drums and 2 pails of paint          | Jones, Kari |
|                  | was on fire estimating a total of 40,000 pounds. Several drums, likely           |             |
|                  | plastic, had ruptured releasing paint onto the road. It was contained in the     |             |
|                  | bar ditch on the side of the road and on the road itself. There is a creek       |             |
|                  | nearby, but it's a quarter mile away and uphill from the bar ditch. Both         |             |
|                  | directions of I-84 are currently blocked. He is requesting state assistance.     |             |
| 09/27/2015 04:00 | RRT 4 advised they are able and willing to help, asked how many of the           | Jones, Kari |
|                  | drums have ruptured. Incident Commander advised probably most of them,           |             |
|                  | several have fallen out the back of the trailer and ruptured, but the rest       |             |
|                  | probably had the tops melted off.                                                |             |
| 09/27/2015 04:03 | IC confirmed the tractor was disconnected from the trailer, so there was no      | Jones, Kari |
|                  | other leaks, and no risk of fire spreading at this time. Dan will check into the |             |
|                  | closest back hoe for RRT 4 to use if needed to get the paint out of the ditch,   |             |
|                  | and he advised once the fumes and smoke went down, the other side of the         |             |
|                  | interstate could be opened back up. RRT also agreed, there shouldn't be          |             |
|                  | any problems with toxicity, so once the visual hazards were gone, it should      |             |
|                  | be safe to open at least half the interstate.                                    |             |

#### Notes

| Date/Time        | Note                                                                                                                                         | Created By         |
|------------------|----------------------------------------------------------------------------------------------------------------------------------------------|--------------------|
| 09/27/2015 02:43 | Calling to request traffic control for a semi on fire. She stated that law                                                                   | Denney, Kris       |
| 00/2//2010 02//0 | enforcement is blocking the road. She also stated that the semi may be carrying flamable material.                                           | <b>10</b> 2        |
| 09/27/2015 02:55 | ISP calling for DMS signs. We advised that we did not have any in the area, but we can let ITD know that portable signs are needed.          | Denney, Kris       |
| 09/27/2015 03:04 | CARS event created.                                                                                                                          | Denney, Kris       |
| 09/27/2015 03:13 | ISP calling to advise that the placard number is 1263.                                                                                       | Denney, Kris       |
| 09/27/2015 03:24 | 3502 advised that traffic is blocked in both directions.                                                                                     | Denney, Kris       |
| 09/27/2015 04:18 | 356 is holding traffic at MP 112.                                                                                                            | Denney, Kris       |
| 09/27/2015 04:26 | ISP requesting to have ITD move up to MP 114.                                                                                                | Denney, Kris       |
| 09/27/2015 04:26 | No contact for 356.                                                                                                                          | Denney, Kris       |
| 09/27/2015 04:27 | 3502 advising that EB lanes are now open.                                                                                                    | Denney, Kris       |
| 09/27/2015 05:06 | 3501 en route with a backhoe.                                                                                                                | Denney, Kris       |
| 09/27/2015 05:19 | 3502 advising that they have one lane open WB.                                                                                               | Denney, Kris       |
| 09/27/2015 05:34 | 3501 on scene.                                                                                                                               | Denney, Kris       |
| 09/27/2015 06:36 | 351 en route to crash                                                                                                                        | Hansen, Kortney    |
| 09/27/2015 07:20 | 3502 advised that the left lane is open WB at this time. When the company comes to clean up they will close it again and use the cross over. | Hansen, Kortney    |
| 09/27/2015 07:21 | CARS removed.                                                                                                                                | Hansen, Kortney    |
| 09/27/2015 08:17 | 3502 OOS, 3501 is contact on scene.                                                                                                          | Hansen, Kortney    |
| 09/27/2015 10:10 | 3501 advising the road is reduced to one lane and the tow is on scene. Road should be clear shortly.                                         | Armbruster, Shandy |
| 09/27/2015 13:29 | 3501 advising truck is clear and all lanes are open. 3501 is en route to the shed.                                                           | Armbruster, Shandy |
| 09/27/2015 14:04 | 3501 and 355 out of service.                                                                                                                 | Armbruster, Shandy |