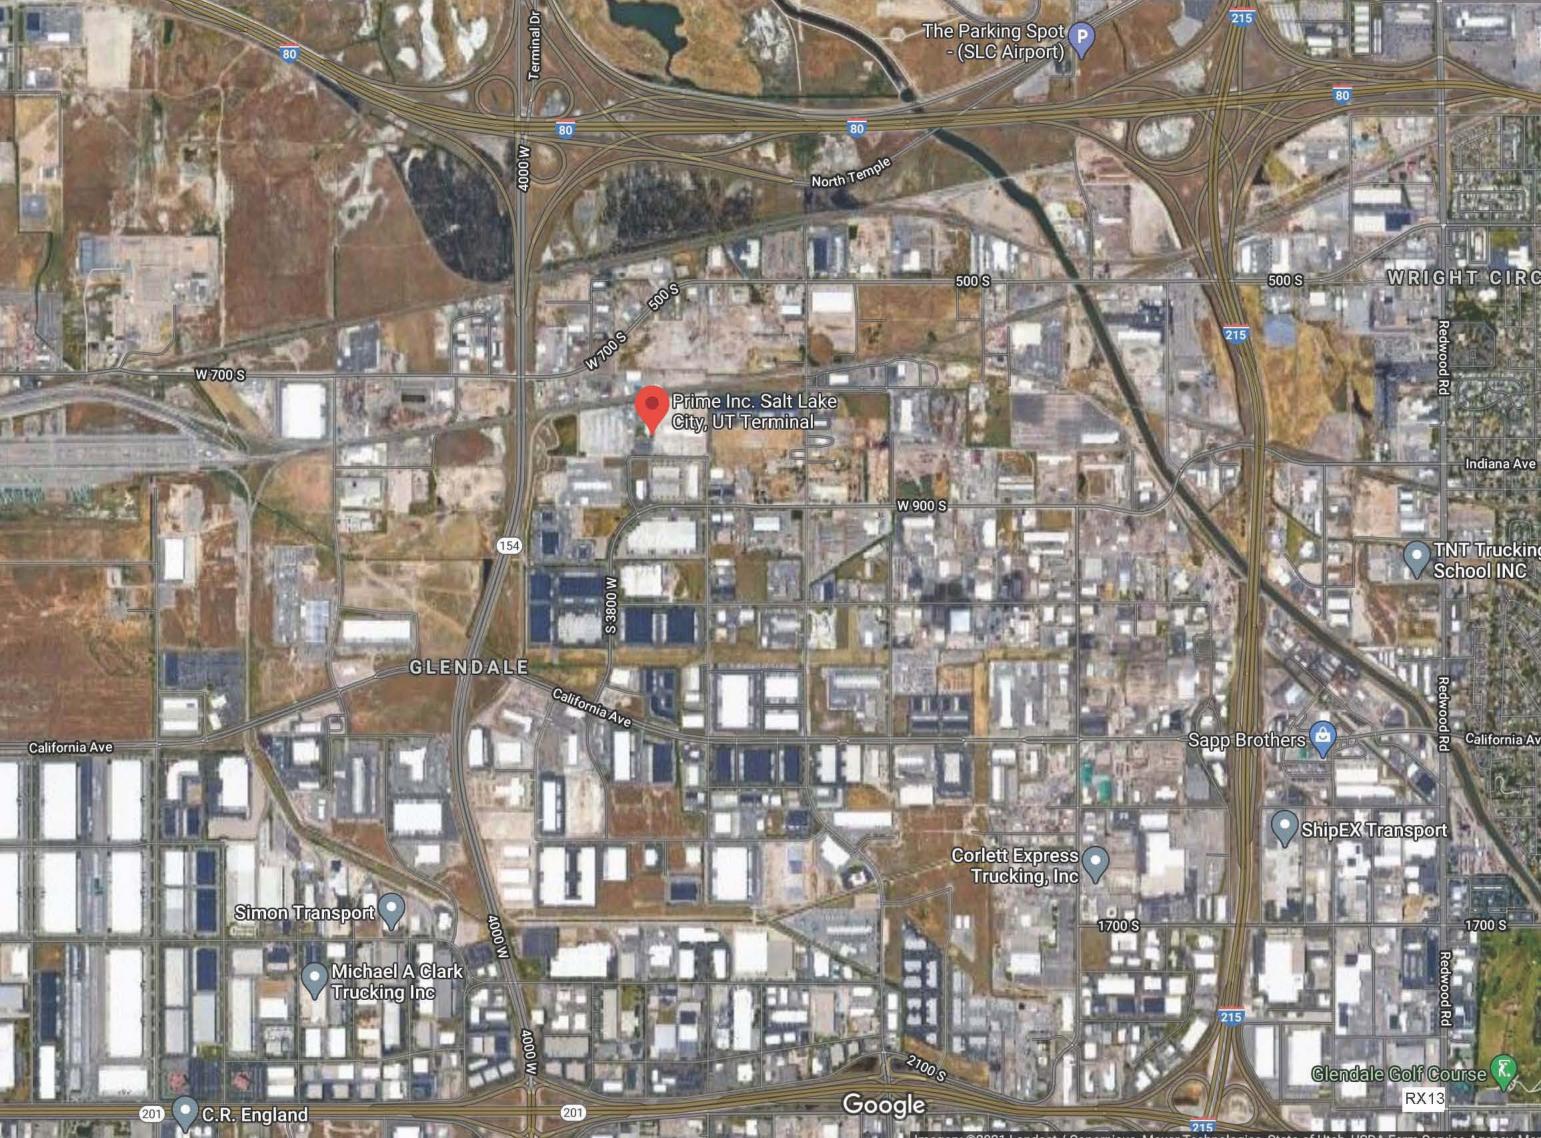

a semi truck trailer fire occurring on or about September 27, 2015 at approximately 2:45 a.m. at milepost 115, West Interstate 84, Hammett, Idaho, and related actions following this fire including the transportation, retrieval, storage and/or disposal of material involved in the fire, including paint. By way of further identification of this incident, the semi truck was owned by Prime, Inc. and driven by Steven Drake.