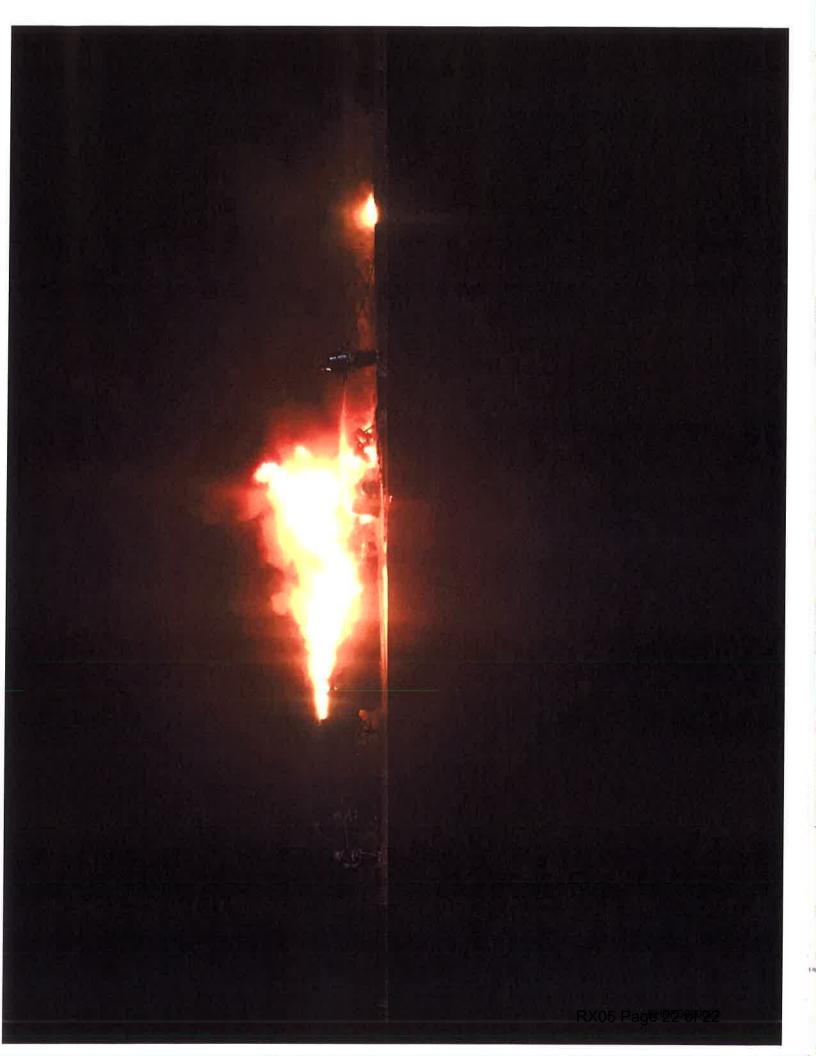

#### Notes

| Date/Time        | Note                                                                             | Created By  |
|------------------|----------------------------------------------------------------------------------|-------------|
| 09/27/2015 03:29 | Trooper Brennan advised limited information of hazmat.                           | Jones, Kari |
| 09/27/2015 03:30 | Initial Conference:                                                              | Jones, Kari |
|                  | Autumn White - BHS Hazmat                                                        |             |
|                  | Bobby Dye - DEQ Twin Falls                                                       |             |
|                  | Kari Jones - State Com                                                           |             |
| 09/27/2015 03:30 | Kari gave basic information to conference participants, and set up a bridge      | Jones, Kari |
|                  | call for 0353. Autumn requested Richy be notified.                               |             |
| 09/27/2015 03:40 | Full Conference Call:                                                            | Jones, Kari |
|                  | Mike Reno - Health District 4 (HD)                                               |             |
|                  | Autumn White - BHS Hazmat                                                        |             |
|                  | Bobby Dye - DEQ                                                                  |             |
|                  | Darrel Riedinger - Regional Response Team 4 (RRT 4)                              |             |
|                  | Derik Janousek - Fire Chief with King Hill Rural Fire- Incident Commander        |             |
|                  | (IC)                                                                             |             |
|                  | Dan Bryant - Idaho Transportation Department District 3                          |             |
|                  | Kari Jones - State Com                                                           |             |
| 09/27/2015 03:53 | Incident Commander advised a semi hauling 72 drums and 2 pails of paint          | Jones, Kari |
|                  | was on fire estimating a total of 40,000 pounds. Several drums, likely           |             |
|                  | plastic, had ruptured releasing paint onto the road. It was contained in the     |             |
|                  | bar ditch on the side of the road and on the road itself. There is a creek       |             |
|                  | nearby, but it's a quarter mile away and uphill from the bar ditch. Both         |             |
|                  | directions of I-84 are currently blocked. He is requesting state assistance.     |             |
| 09/27/2015 04:00 | RRT 4 advised they are able and willing to help, asked how many of the           | Jones, Kari |
|                  | drums have ruptured. Incident Commander advised probably most of them,           |             |
|                  | several have fallen out the back of the trailer and ruptured, but the rest       |             |
|                  | probably had the tops melted off.                                                |             |
| 09/27/2015 04:03 | IC confirmed the tractor was disconnected from the trailer, so there was no      | Jones, Kari |
|                  | other leaks, and no risk of fire spreading at this time. Dan will check into the |             |
|                  | closest back hoe for RRT 4 to use if needed to get the paint out of the ditch,   |             |
|                  | and he advised once the fumes and smoke went down, the other side of the         |             |
|                  | interstate could be opened back up. RRT also agreed, there shouldn't be          |             |
|                  | any problems with toxicity, so once the visual hazards were gone, it should      |             |
|                  | be safe to open at least half the interstate.                                    |             |

#### Notes

| Date/Time        | Note                                                                                                                                         | Created By         |
|------------------|----------------------------------------------------------------------------------------------------------------------------------------------|--------------------|
| 09/27/2015 02:43 | Calling to request traffic control for a semi on fire. She stated that law                                                                   | Denney, Kris       |
| 00/2//2010 02//0 | enforcement is blocking the road. She also stated that the semi may be carrying flamable material.                                           | <b>10</b> 2        |
| 09/27/2015 02:55 | ISP calling for DMS signs. We advised that we did not have any in the area, but we can let ITD know that portable signs are needed.          | Denney, Kris       |
| 09/27/2015 03:04 | CARS event created.                                                                                                                          | Denney, Kris       |
| 09/27/2015 03:13 | ISP calling to advise that the placard number is 1263.                                                                                       | Denney, Kris       |
| 09/27/2015 03:24 | 3502 advised that traffic is blocked in both directions.                                                                                     | Denney, Kris       |
| 09/27/2015 04:18 | 356 is holding traffic at MP 112.                                                                                                            | Denney, Kris       |
| 09/27/2015 04:26 | ISP requesting to have ITD move up to MP 114.                                                                                                | Denney, Kris       |
| 09/27/2015 04:26 | No contact for 356.                                                                                                                          | Denney, Kris       |
| 09/27/2015 04:27 | 3502 advising that EB lanes are now open.                                                                                                    | Denney, Kris       |
| 09/27/2015 05:06 | 3501 en route with a backhoe.                                                                                                                | Denney, Kris       |
| 09/27/2015 05:19 | 3502 advising that they have one lane open WB.                                                                                               | Denney, Kris       |
| 09/27/2015 05:34 | 3501 on scene.                                                                                                                               | Denney, Kris       |
| 09/27/2015 06:36 | 351 en route to crash                                                                                                                        | Hansen, Kortney    |
| 09/27/2015 07:20 | 3502 advised that the left lane is open WB at this time. When the company comes to clean up they will close it again and use the cross over. | Hansen, Kortney    |
| 09/27/2015 07:21 | CARS removed.                                                                                                                                | Hansen, Kortney    |
| 09/27/2015 08:17 | 3502 OOS, 3501 is contact on scene.                                                                                                          | Hansen, Kortney    |
| 09/27/2015 10:10 | 3501 advising the road is reduced to one lane and the tow is on scene. Road should be clear shortly.                                         | Armbruster, Shandy |
| 09/27/2015 13:29 | 3501 advising truck is clear and all lanes are open. 3501 is en route to the shed.                                                           | Armbruster, Shandy |
| 09/27/2015 14:04 | 3501 and 355 out of service.                                                                                                                 | Armbruster, Shandy |