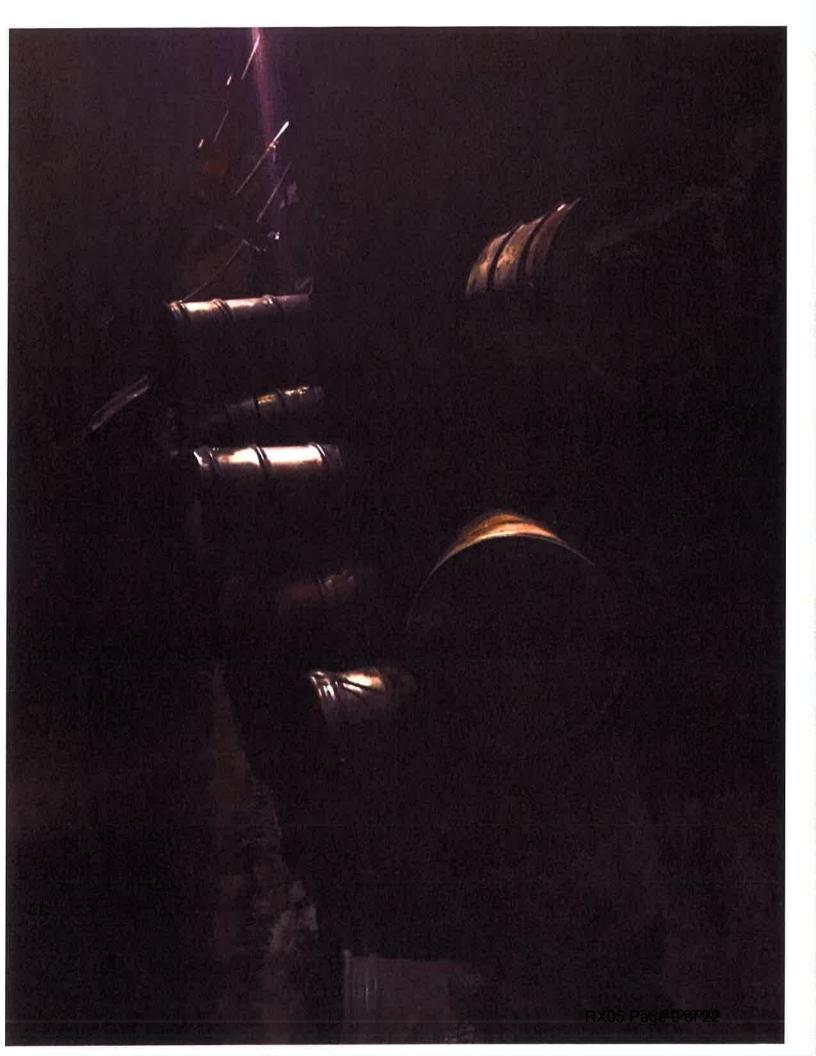

#### Notes

| Date/Time        | Note                                                                             | Created By  |
|------------------|----------------------------------------------------------------------------------|-------------|
| 09/27/2015 03:29 | Trooper Brennan advised limited information of hazmat.                           | Jones, Kari |
| 09/27/2015 03:30 | Initial Conference:                                                              | Jones, Kari |
|                  | Autumn White - BHS Hazmat                                                        |             |
|                  | Bobby Dye - DEQ Twin Falls                                                       |             |
|                  | Kari Jones - State Com                                                           |             |
| 09/27/2015 03:30 | Kari gave basic information to conference participants, and set up a bridge      | Jones, Kari |
|                  | call for 0353. Autumn requested Richy be notified.                               |             |
| 09/27/2015 03:40 | Full Conference Call:                                                            | Jones, Kari |
|                  | Mike Reno - Health District 4 (HD)                                               |             |
|                  | Autumn White - BHS Hazmat                                                        |             |
|                  | Bobby Dye - DEQ                                                                  |             |
|                  | Darrel Riedinger - Regional Response Team 4 (RRT 4)                              |             |
|                  | Derik Janousek - Fire Chief with King Hill Rural Fire- Incident Commander        |             |
|                  | (IC)                                                                             |             |
|                  | Dan Bryant - Idaho Transportation Department District 3                          |             |
|                  | Kari Jones - State Com                                                           |             |
| 09/27/2015 03:53 | Incident Commander advised a semi hauling 72 drums and 2 pails of paint          | Jones, Kari |
|                  | was on fire estimating a total of 40,000 pounds. Several drums, likely           |             |
|                  | plastic, had ruptured releasing paint onto the road. It was contained in the     |             |
|                  | bar ditch on the side of the road and on the road itself. There is a creek       |             |
|                  | nearby, but it's a quarter mile away and uphill from the bar ditch. Both         |             |
|                  | directions of I-84 are currently blocked. He is requesting state assistance.     |             |
| 09/27/2015 04:00 | RRT 4 advised they are able and willing to help, asked how many of the           | Jones, Kari |
|                  | drums have ruptured. Incident Commander advised probably most of them,           |             |
|                  | several have fallen out the back of the trailer and ruptured, but the rest       |             |
|                  | probably had the tops melted off.                                                |             |
| 09/27/2015 04:03 | IC confirmed the tractor was disconnected from the trailer, so there was no      | Jones, Kari |
|                  | other leaks, and no risk of fire spreading at this time. Dan will check into the |             |
|                  | closest back hoe for RRT 4 to use if needed to get the paint out of the ditch,   |             |
|                  | and he advised once the fumes and smoke went down, the other side of the         |             |
|                  | interstate could be opened back up. RRT also agreed, there shouldn't be          |             |
|                  | any problems with toxicity, so once the visual hazards were gone, it should      |             |
|                  | be safe to open at least half the interstate.                                    |             |