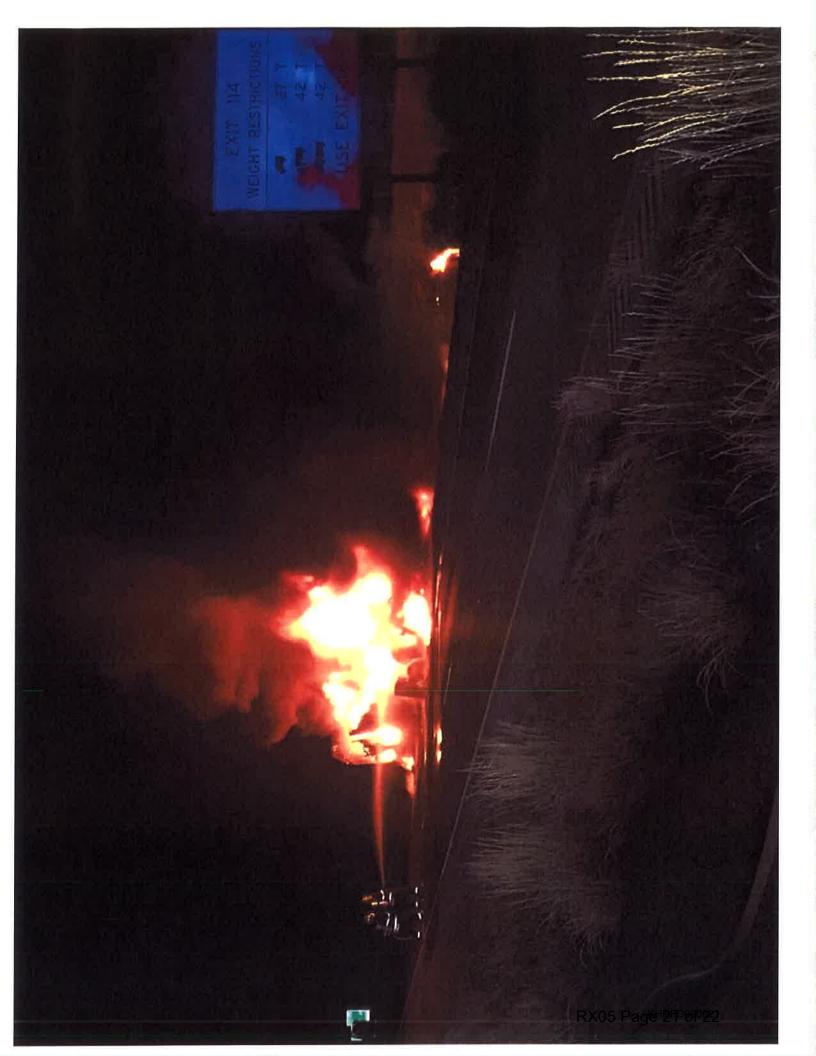

#### Notes

| Date/Time        | Note                                                                             | Created By  |
|------------------|----------------------------------------------------------------------------------|-------------|
| 09/27/2015 03:29 | Trooper Brennan advised limited information of hazmat.                           | Jones, Kari |
| 09/27/2015 03:30 | Initial Conference:                                                              | Jones, Kari |
|                  | Autumn White - BHS Hazmat                                                        |             |
|                  | Bobby Dye - DEQ Twin Falls                                                       |             |
|                  | Kari Jones - State Com                                                           |             |
| 09/27/2015 03:30 | Kari gave basic information to conference participants, and set up a bridge      | Jones, Kari |
|                  | call for 0353. Autumn requested Richy be notified.                               |             |
| 09/27/2015 03:40 | Full Conference Call:                                                            | Jones, Kari |
|                  | Mike Reno - Health District 4 (HD)                                               |             |
|                  | Autumn White - BHS Hazmat                                                        |             |
|                  | Bobby Dye - DEQ                                                                  |             |
|                  | Darrel Riedinger - Regional Response Team 4 (RRT 4)                              |             |
|                  | Derik Janousek - Fire Chief with King Hill Rural Fire- Incident Commander        |             |
|                  | (IC)                                                                             |             |
|                  | Dan Bryant - Idaho Transportation Department District 3                          |             |
|                  | Kari Jones - State Com                                                           |             |
| 09/27/2015 03:53 | Incident Commander advised a semi hauling 72 drums and 2 pails of paint          | Jones, Kari |
|                  | was on fire estimating a total of 40,000 pounds. Several drums, likely           |             |
|                  | plastic, had ruptured releasing paint onto the road. It was contained in the     |             |
|                  | bar ditch on the side of the road and on the road itself. There is a creek       |             |
|                  | nearby, but it's a quarter mile away and uphill from the bar ditch. Both         |             |
|                  | directions of I-84 are currently blocked. He is requesting state assistance.     |             |
| 09/27/2015 04:00 | RRT 4 advised they are able and willing to help, asked how many of the           | Jones, Kari |
|                  | drums have ruptured. Incident Commander advised probably most of them,           |             |
|                  | several have fallen out the back of the trailer and ruptured, but the rest       |             |
|                  | probably had the tops melted off.                                                |             |
| 09/27/2015 04:03 | IC confirmed the tractor was disconnected from the trailer, so there was no      | Jones, Kari |
|                  | other leaks, and no risk of fire spreading at this time. Dan will check into the |             |
|                  | closest back hoe for RRT 4 to use if needed to get the paint out of the ditch,   |             |
|                  | and he advised once the fumes and smoke went down, the other side of the         |             |
|                  | interstate could be opened back up. RRT also agreed, there shouldn't be          |             |
|                  | any problems with toxicity, so once the visual hazards were gone, it should      |             |
|                  | be safe to open at least half the interstate.                                    |             |

#### Notes

| Date/Time        | Note                                                                                                                                         | Created By         |
|------------------|----------------------------------------------------------------------------------------------------------------------------------------------|--------------------|
| 09/27/2015 02:43 | Calling to request traffic control for a semi on fire. She stated that law                                                                   | Denney, Kris       |
| 00/2//2010 02//0 | enforcement is blocking the road. She also stated that the semi may be carrying flamable material.                                           | <b>10</b> 2        |
| 09/27/2015 02:55 | ISP calling for DMS signs. We advised that we did not have any in the area, but we can let ITD know that portable signs are needed.          | Denney, Kris       |
| 09/27/2015 03:04 | CARS event created.                                                                                                                          | Denney, Kris       |
| 09/27/2015 03:13 | ISP calling to advise that the placard number is 1263.                                                                                       | Denney, Kris       |
| 09/27/2015 03:24 | 3502 advised that traffic is blocked in both directions.                                                                                     | Denney, Kris       |
| 09/27/2015 04:18 | 356 is holding traffic at MP 112.                                                                                                            | Denney, Kris       |
| 09/27/2015 04:26 | ISP requesting to have ITD move up to MP 114.                                                                                                | Denney, Kris       |
| 09/27/2015 04:26 | No contact for 356.                                                                                                                          | Denney, Kris       |
| 09/27/2015 04:27 | 3502 advising that EB lanes are now open.                                                                                                    | Denney, Kris       |
| 09/27/2015 05:06 | 3501 en route with a backhoe.                                                                                                                | Denney, Kris       |
| 09/27/2015 05:19 | 3502 advising that they have one lane open WB.                                                                                               | Denney, Kris       |
| 09/27/2015 05:34 | 3501 on scene.                                                                                                                               | Denney, Kris       |
| 09/27/2015 06:36 | 351 en route to crash                                                                                                                        | Hansen, Kortney    |
| 09/27/2015 07:20 | 3502 advised that the left lane is open WB at this time. When the company comes to clean up they will close it again and use the cross over. | Hansen, Kortney    |
| 09/27/2015 07:21 | CARS removed.                                                                                                                                | Hansen, Kortney    |
| 09/27/2015 08:17 | 3502 OOS, 3501 is contact on scene.                                                                                                          | Hansen, Kortney    |
| 09/27/2015 10:10 | 3501 advising the road is reduced to one lane and the tow is on scene. Road should be clear shortly.                                         | Armbruster, Shandy |
| 09/27/2015 13:29 | 3501 advising truck is clear and all lanes are open. 3501 is en route to the shed.                                                           | Armbruster, Shandy |
| 09/27/2015 14:04 | 3501 and 355 out of service.                                                                                                                 | Armbruster, Shandy |