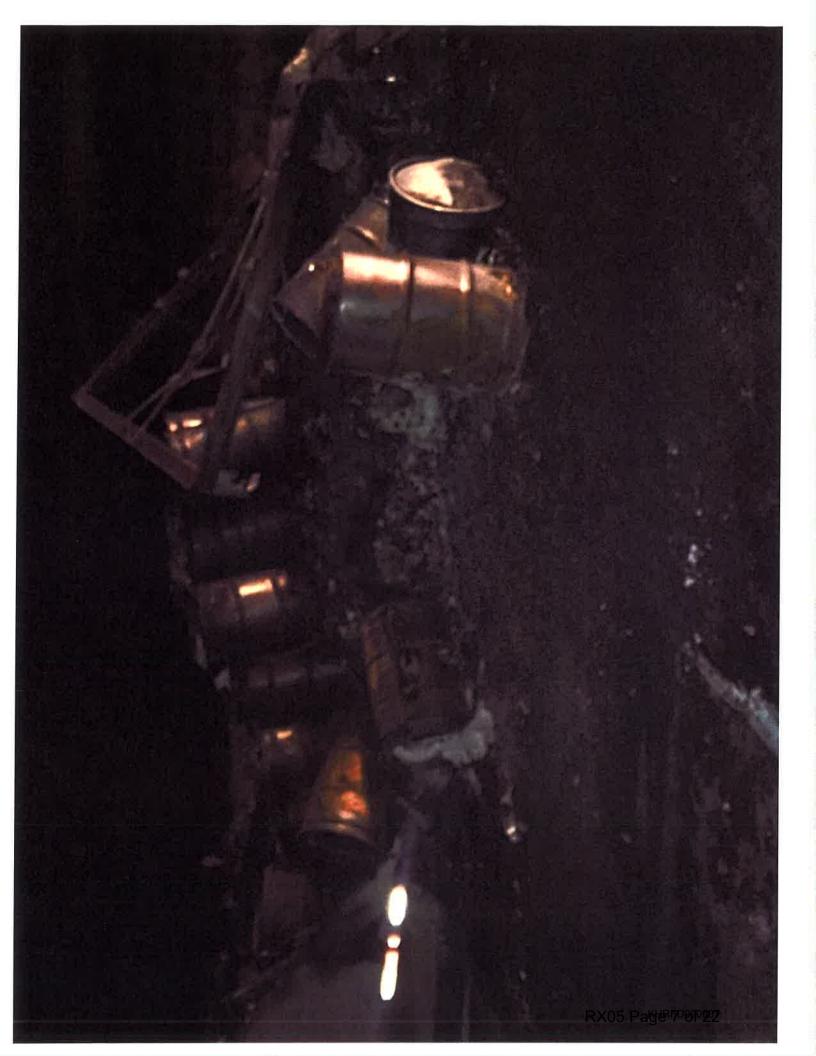

#### Notes

| Date/Time        | Note                                                                             | Created By  |
|------------------|----------------------------------------------------------------------------------|-------------|
| 09/27/2015 03:29 | Trooper Brennan advised limited information of hazmat.                           | Jones, Kari |
| 09/27/2015 03:30 | Initial Conference:                                                              | Jones, Kari |
|                  | Autumn White - BHS Hazmat                                                        |             |
|                  | Bobby Dye - DEQ Twin Falls                                                       |             |
|                  | Kari Jones - State Com                                                           |             |
| 09/27/2015 03:30 | Kari gave basic information to conference participants, and set up a bridge      | Jones, Kari |
|                  | call for 0353. Autumn requested Richy be notified.                               |             |
| 09/27/2015 03:40 | Full Conference Call:                                                            | Jones, Kari |
|                  | Mike Reno - Health District 4 (HD)                                               |             |
|                  | Autumn White - BHS Hazmat                                                        |             |
|                  | Bobby Dye - DEQ                                                                  |             |
|                  | Darrel Riedinger - Regional Response Team 4 (RRT 4)                              |             |
|                  | Derik Janousek - Fire Chief with King Hill Rural Fire- Incident Commander        |             |
|                  | (IC)                                                                             |             |
|                  | Dan Bryant - Idaho Transportation Department District 3                          |             |
|                  | Kari Jones - State Com                                                           |             |
| 09/27/2015 03:53 | Incident Commander advised a semi hauling 72 drums and 2 pails of paint          | Jones, Kari |
|                  | was on fire estimating a total of 40,000 pounds. Several drums, likely           |             |
|                  | plastic, had ruptured releasing paint onto the road. It was contained in the     |             |
|                  | bar ditch on the side of the road and on the road itself. There is a creek       |             |
|                  | nearby, but it's a quarter mile away and uphill from the bar ditch. Both         |             |
|                  | directions of I-84 are currently blocked. He is requesting state assistance.     |             |
| 09/27/2015 04:00 | RRT 4 advised they are able and willing to help, asked how many of the           | Jones, Kari |
|                  | drums have ruptured. Incident Commander advised probably most of them,           |             |
|                  | several have fallen out the back of the trailer and ruptured, but the rest       |             |
|                  | probably had the tops melted off.                                                |             |
| 09/27/2015 04:03 | IC confirmed the tractor was disconnected from the trailer, so there was no      | Jones, Kari |
|                  | other leaks, and no risk of fire spreading at this time. Dan will check into the |             |
|                  | closest back hoe for RRT 4 to use if needed to get the paint out of the ditch,   |             |
|                  | and he advised once the fumes and smoke went down, the other side of the         |             |
|                  | interstate could be opened back up. RRT also agreed, there shouldn't be          |             |
|                  | any problems with toxicity, so once the visual hazards were gone, it should      |             |
|                  | be safe to open at least half the interstate.                                    |             |