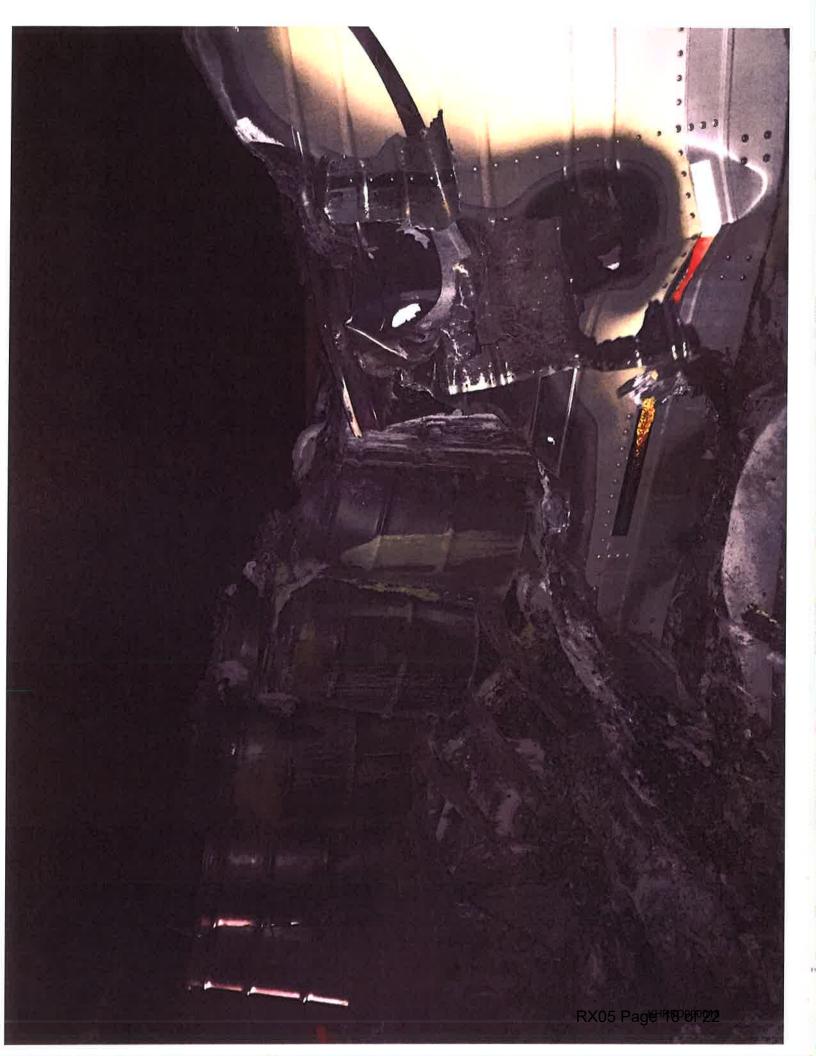

#### Notes

| Date/Time        | Note                                                                             | Created By  |
|------------------|----------------------------------------------------------------------------------|-------------|
| 09/27/2015 03:29 | Trooper Brennan advised limited information of hazmat.                           | Jones, Kari |
| 09/27/2015 03:30 | Initial Conference:                                                              | Jones, Kari |
|                  | Autumn White - BHS Hazmat                                                        |             |
|                  | Bobby Dye - DEQ Twin Falls                                                       |             |
|                  | Kari Jones - State Com                                                           |             |
| 09/27/2015 03:30 | Kari gave basic information to conference participants, and set up a bridge      | Jones, Kari |
|                  | call for 0353. Autumn requested Richy be notified.                               |             |
| 09/27/2015 03:40 | Full Conference Call:                                                            | Jones, Kari |
|                  | Mike Reno - Health District 4 (HD)                                               |             |
|                  | Autumn White - BHS Hazmat                                                        |             |
|                  | Bobby Dye - DEQ                                                                  |             |
|                  | Darrel Riedinger - Regional Response Team 4 (RRT 4)                              |             |
|                  | Derik Janousek - Fire Chief with King Hill Rural Fire- Incident Commander        |             |
|                  | (IC)                                                                             |             |
|                  | Dan Bryant - Idaho Transportation Department District 3                          |             |
|                  | Kari Jones - State Com                                                           |             |
| 09/27/2015 03:53 | Incident Commander advised a semi hauling 72 drums and 2 pails of paint          | Jones, Kari |
|                  | was on fire estimating a total of 40,000 pounds. Several drums, likely           |             |
|                  | plastic, had ruptured releasing paint onto the road. It was contained in the     |             |
|                  | bar ditch on the side of the road and on the road itself. There is a creek       |             |
|                  | nearby, but it's a quarter mile away and uphill from the bar ditch. Both         |             |
|                  | directions of I-84 are currently blocked. He is requesting state assistance.     |             |
| 09/27/2015 04:00 | RRT 4 advised they are able and willing to help, asked how many of the           | Jones, Kari |
|                  | drums have ruptured. Incident Commander advised probably most of them,           |             |
|                  | several have fallen out the back of the trailer and ruptured, but the rest       |             |
|                  | probably had the tops melted off.                                                |             |
| 09/27/2015 04:03 | IC confirmed the tractor was disconnected from the trailer, so there was no      | Jones, Kari |
|                  | other leaks, and no risk of fire spreading at this time. Dan will check into the |             |
|                  | closest back hoe for RRT 4 to use if needed to get the paint out of the ditch,   |             |
|                  | and he advised once the fumes and smoke went down, the other side of the         |             |
|                  | interstate could be opened back up. RRT also agreed, there shouldn't be          |             |
|                  | any problems with toxicity, so once the visual hazards were gone, it should      |             |
|                  | be safe to open at least half the interstate.                                    |             |