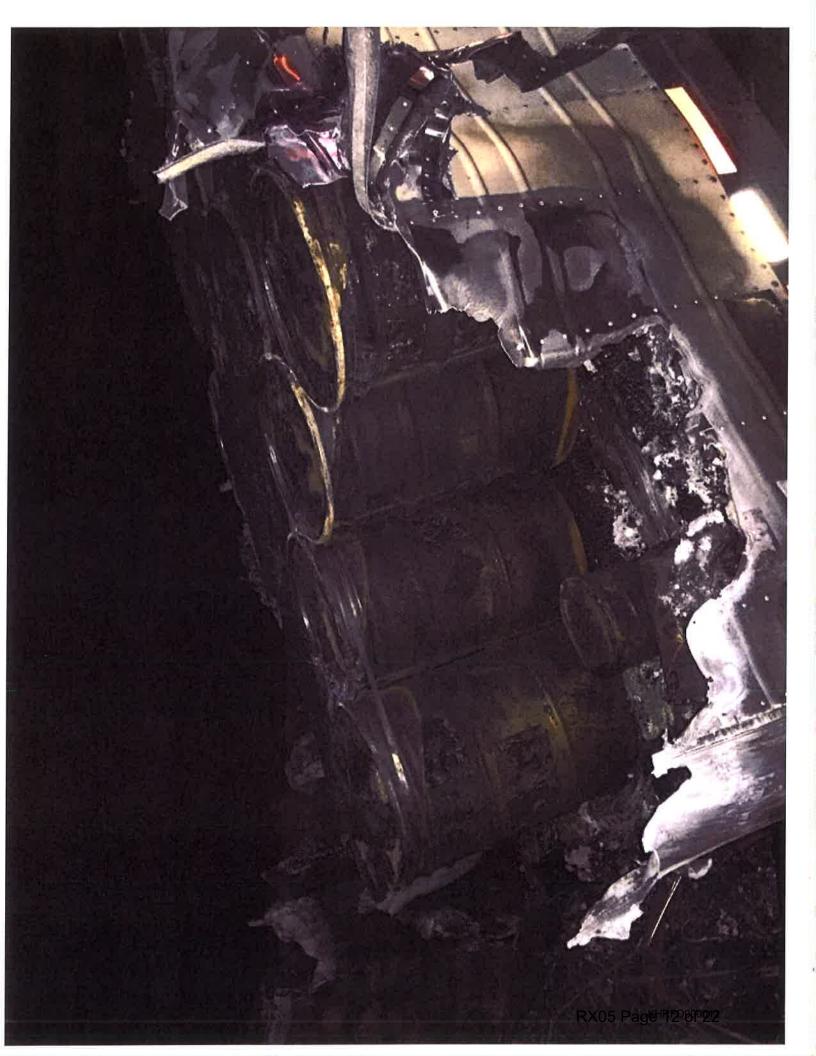

#### Notes

| Date/Time        | Note                                                                             | Created By  |
|------------------|----------------------------------------------------------------------------------|-------------|
| 09/27/2015 03:29 | Trooper Brennan advised limited information of hazmat.                           | Jones, Kari |
| 09/27/2015 03:30 | Initial Conference:                                                              | Jones, Kari |
|                  | Autumn White - BHS Hazmat                                                        |             |
|                  | Bobby Dye - DEQ Twin Falls                                                       |             |
|                  | Kari Jones - State Com                                                           |             |
| 09/27/2015 03:30 | Kari gave basic information to conference participants, and set up a bridge      | Jones, Kari |
|                  | call for 0353. Autumn requested Richy be notified.                               |             |
| 09/27/2015 03:40 | Full Conference Call:                                                            | Jones, Kari |
|                  | Mike Reno - Health District 4 (HD)                                               |             |
|                  | Autumn White - BHS Hazmat                                                        |             |
|                  | Bobby Dye - DEQ                                                                  |             |
|                  | Darrel Riedinger - Regional Response Team 4 (RRT 4)                              |             |
|                  | Derik Janousek - Fire Chief with King Hill Rural Fire- Incident Commander        |             |
|                  | (IC)                                                                             |             |
|                  | Dan Bryant - Idaho Transportation Department District 3                          |             |
|                  | Kari Jones - State Com                                                           |             |
| 09/27/2015 03:53 | Incident Commander advised a semi hauling 72 drums and 2 pails of paint          | Jones, Kari |
|                  | was on fire estimating a total of 40,000 pounds. Several drums, likely           |             |
|                  | plastic, had ruptured releasing paint onto the road. It was contained in the     |             |
|                  | bar ditch on the side of the road and on the road itself. There is a creek       |             |
|                  | nearby, but it's a quarter mile away and uphill from the bar ditch. Both         |             |
|                  | directions of I-84 are currently blocked. He is requesting state assistance.     |             |
| 09/27/2015 04:00 | RRT 4 advised they are able and willing to help, asked how many of the           | Jones, Kari |
|                  | drums have ruptured. Incident Commander advised probably most of them,           |             |
|                  | several have fallen out the back of the trailer and ruptured, but the rest       |             |
|                  | probably had the tops melted off.                                                |             |
| 09/27/2015 04:03 | IC confirmed the tractor was disconnected from the trailer, so there was no      | Jones, Kari |
|                  | other leaks, and no risk of fire spreading at this time. Dan will check into the |             |
|                  | closest back hoe for RRT 4 to use if needed to get the paint out of the ditch,   |             |
|                  | and he advised once the fumes and smoke went down, the other side of the         |             |
|                  | interstate could be opened back up. RRT also agreed, there shouldn't be          |             |
|                  | any problems with toxicity, so once the visual hazards were gone, it should      |             |
|                  | be safe to open at least half the interstate.                                    |             |